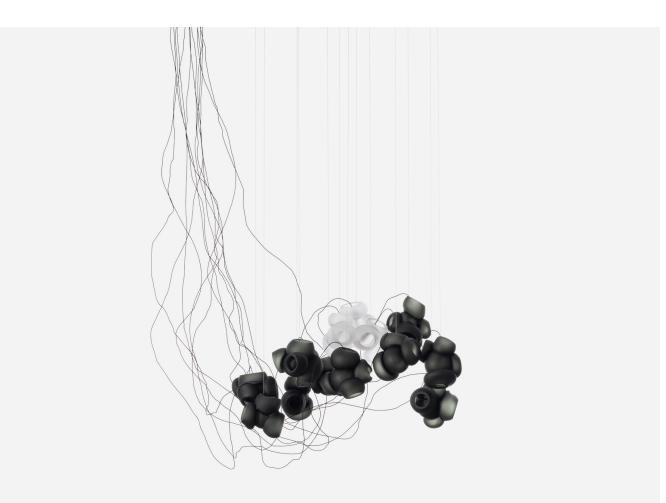

## **100.13 SCULPTURAL CABLE** BOCCI

manufacturer Bocci origin Canada PRODUCTION Made to Order

certifications UL, CB, CE, UKCA, RCM.

MATERIALS Glass, Steel, electrical components.

DIMENSIONS Canopy: Dia. 15.7" Fixture: Dia. 7.5" Overall Height: Custom length made to order (Min: 10', Max: 100'.)

## SUSPENSION

Pendant lengths are predetermined by the client upon order confirmation and fabricated by Bocci. Shortest and longest lengths must be provided and are recommended to be no less than 12 (300mm) apart to create an optimal cascade. Bocci will create a random selection of lengths with the minimum and maximum range provided.