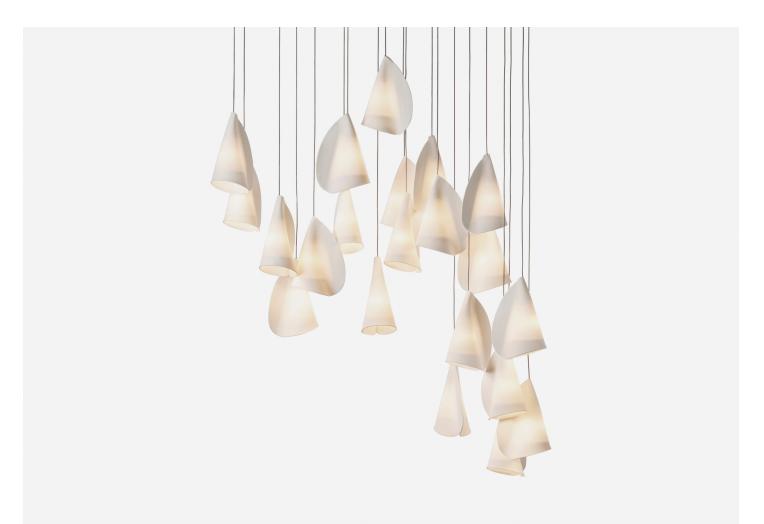

## 21.21 RANDOM

MANUFACTURER Bocci

origin Canada PRODUCTION Made to Order

WEIGHT 39 lbs. CERTIFICATIONS UL, CB, CE, UKCA, RCM.

MATERIALS

Porcelain, borosilicate glass, braided metal coaxial cable, electrical components.

DIMENSIONS Canopy: L 33.5" x W 11.2" x H 2" Overall Height: Custom length made to order (Min: 10', Max: 100'.)

CUSTOMIZABLE

Custom options upon request.

1.5W LED or 20W Xenon.

SUSPENSION

Pendant lengths are predetermined by the client upon order confirmation and fabricated by Bocci. The shortest and longest lengths must be specified, with a recommended minimum separation of 12 to achieve an optimal cascade effect. Bocci will then create a random selection of lengths within the provided range.

CANOPY L 33.5" x W 11.2" x H 2"