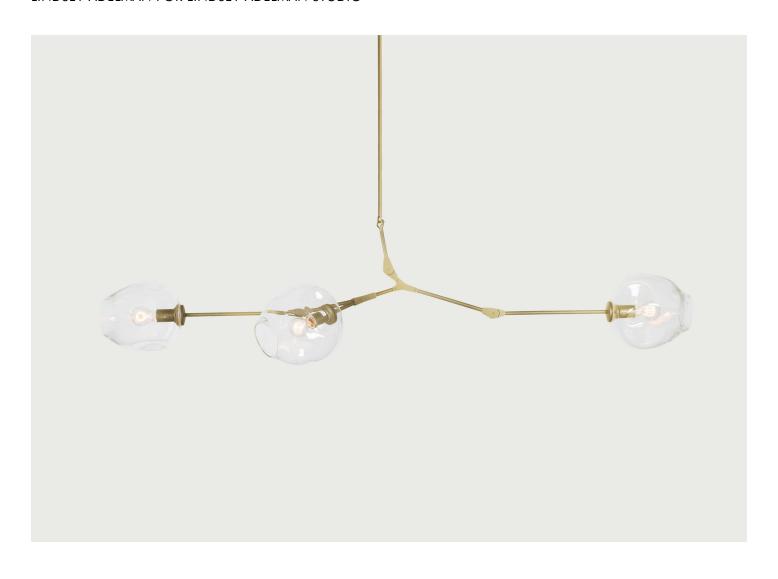

## 3-GLOBE BRANCHING BUBBLE BB.03.14

## LINDSEY ADELMAN FOR LINDSEY ADELMAN STUDIO

DESIGNER
Lindsey Adelman

MANUFACTURER
Lindsey Adelman Studio

CERTIFICATIONS

UL, cUL, CE, CB.

ORIGIN
United States

PRODUCTION

Made to Order

WEIGHT 12 lbs.

Bulbs included.

MATERIALS

Machined Brass, Glass.

DIMENSIONS

Canopy: Dia. 5" x H 0.25" Fixture: W 68" x D 23" x H 18" Overall Height: Min: 20", Max: 90.25"

ILLUMINATION

E26, 110V, 6W, 2700K - Dimmable LED. E27, 220V, 6W, 2700K - Dimmable LED.

SUSPENSION

Includes a 36" or 72" site adjustable stem. Longer lengths are available upon request, please inquire directly.