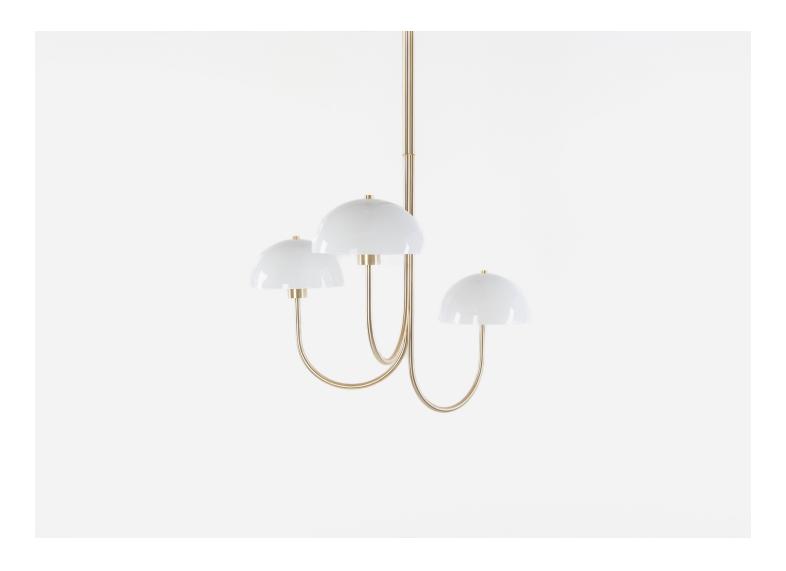

## 3 LIGHT WILLA PENDANT PETITE

BEN & AJA BLANC

DESIGNER ORIGIN PRODUCTION
Ben & Aja Blanc United States Made to Order

DATE WEIGHT CERTIFICATIONS
2023 13 lbs. UL, cUL, Damp Rated.

DISCLAIMER

Due to the hand blown nature of the glass shades dimensions may vary slightly.

MATERIALS
Glass, Brass.

Fixture Body: L 26" x W 24" x H 20"

Drop Length: Min: 6", Max: 72" (includes canopy)

Glass Diffusers: Dia. 9"

ILLUMINATION

120V LED - Driver: On Board - 4000K or 2700K (Dim to Warm) - 11.5W/40W Incandescent Equivalent - 450 Lumens - Dimmable.

SUSPENSION

The light comes with a standard 25.5" overall drop. The stem can not be modified onsite. Custom drop lengths can be ordered up to an additional 72 in length.