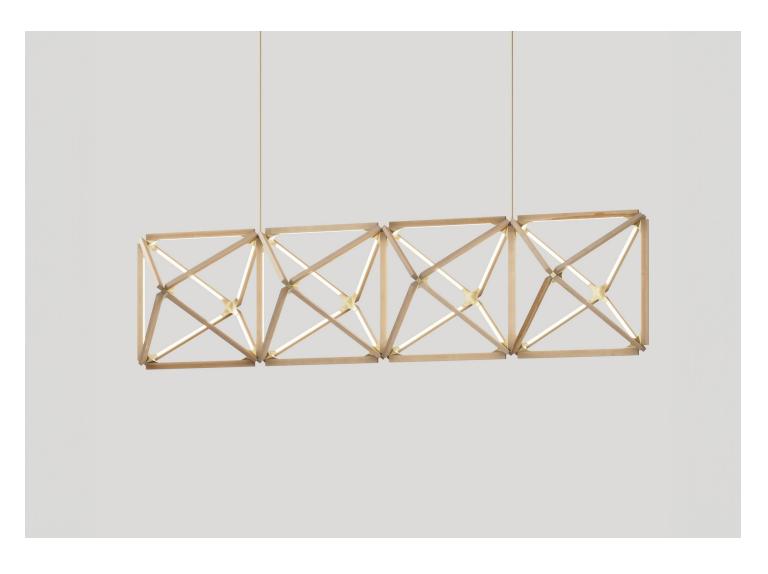

designer Stickbulb ORIGIN United States

date 2015 WEIGHT 56.5 lbs. PRODUCTION Made to Order

certifications UL, cUL.

MATERIALS

Maple, American Walnut, or Ebonized Oak. Metal hardware available in a range of finish options.

DIMENSIONS Canopy: L 58" x W 5.5" x H 1.5" Fixture: L 107.5" x W 37" x H 28" Overall Height: Site adjustable up to 36"

## ILLUMINATION

LED - 144W - 3000K - 4465lm - 94 CRI - Dimmable.

Input voltage: 120V 50-60hz (Forward phase dimming) or 120V-277V 50-60hz (3-wire dimming) available. Please inquire for other color temperatures.