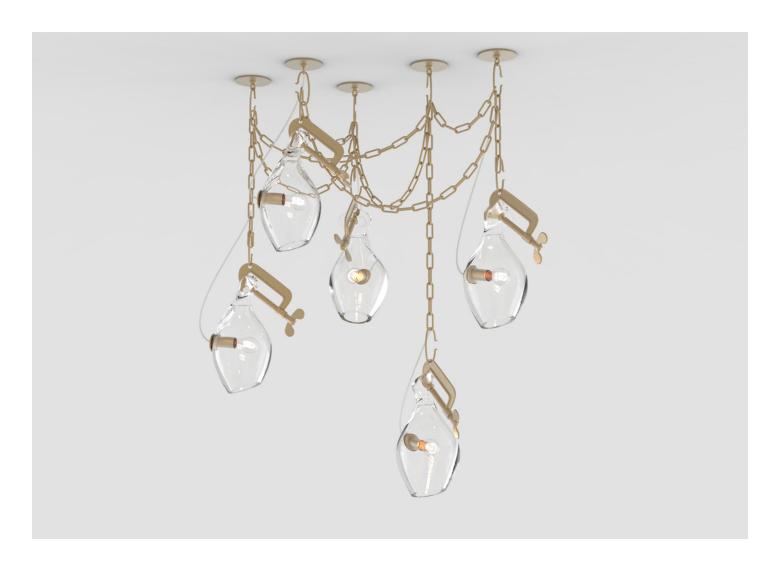

## 5-BULB CLAMP LIGHT CL.05.01

## LINDSEY ADELMAN FOR LINDSEY ADELMAN STUDIO

DESIGNER
Lindsey Adelman

MANUFACTURER Lindsey Adelman Studio

CERTIFICATIONS

UL, cUL.

ORIGIN
United States

PRODUCTION

Made to Order

75 lbs.

WEIGHT

Machined Brass, Glass, Cast Brass clamp.

DIMENSIONS

Canopy: Dia. 5" x H 0.25" Fixture: W 47" x D 20" x H 58" Overall Height: Min 35", Max 176.25"

CUSTOMIZABI

In addition to producing made-to-order fixtures in standard configurations, LAS studio has a robust customization program in which they are able to manipulate the size, shape and design of a fixture to perfectly fit a space. They also offer a range of custom metal and glass finishes in addition to the standard options.

ILLUMINATION

E26, 110V, 6W, 2700K - Dimmable LED. E27, 220V, 6W, 2700K - Dimmable LED.

SUSPENSION

A site adjustable 96" chain is included. It can be cut to length on site in 2" increments.