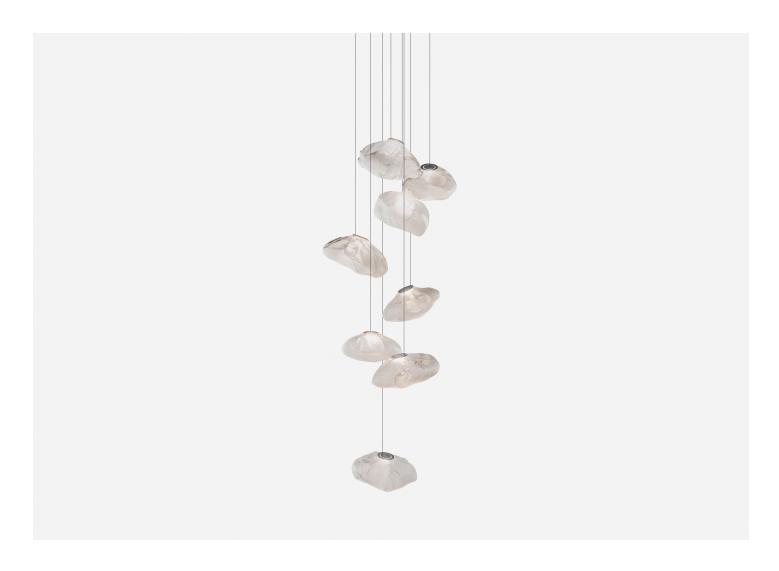

## 73.8 RANDOM

**BOCCI** 

MANUFACTURER ORIGIN PRODUCTION

Bocci Canada Made to Order

WEIGHT CERTIFICATIONS

73 lbs. UL, CB, CE, UKCA, RCM.

DISCLAIMER

LED lamping is not dimmable. Due to the handcrafted nature of the 73 series, the pendant size as well as color depth and tonality will vary.

MATERIALS

Blown glass, braided metal coaxial cable, electrical components.

DIMENSIONS

Round Canopy: Dia. 20" x H 2"

Rectangle Canopy: L 33.5" x W 11.2" x H 2"

ixture: Dia. 20"

Overall Height: Custom length made to order (Min: 10', Max: 100'.)

CUSTOMIZABLE

Custom options upon request.

ILLUMINATION

1.5W LED or 10W Xenon.

SUSPENSION

Pendant lengths are pre-set during production and are not site adjustable. Lengths are determined by client upon order confirmation and fabricated by Bocci. Shortest and longest lengths must be provided and are recommended to be no less than 12 (300mm) apart to create an optimum cascade. Bocci will create a random selection of lengths throughout the minimum and maximum range provided.