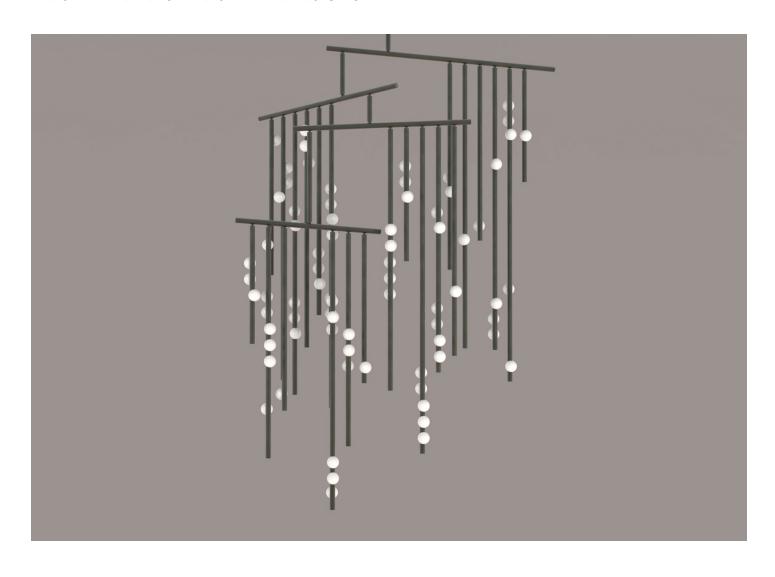

## 76-BULB DROP SYSTEM DS.76.01

MATERIALS

Machined Brass, Glass.

DIMENSIONS

Canopy: Dia. 5" x H 3" Fixture: W 60" x D 24" x H 87" Globes: Dia. 2.25"

Overall Height: Min: 92", Max: 164"

ILLUMINATION

G4, 12V, 1.2W, 2700K - Dimmable LED.

Suspension