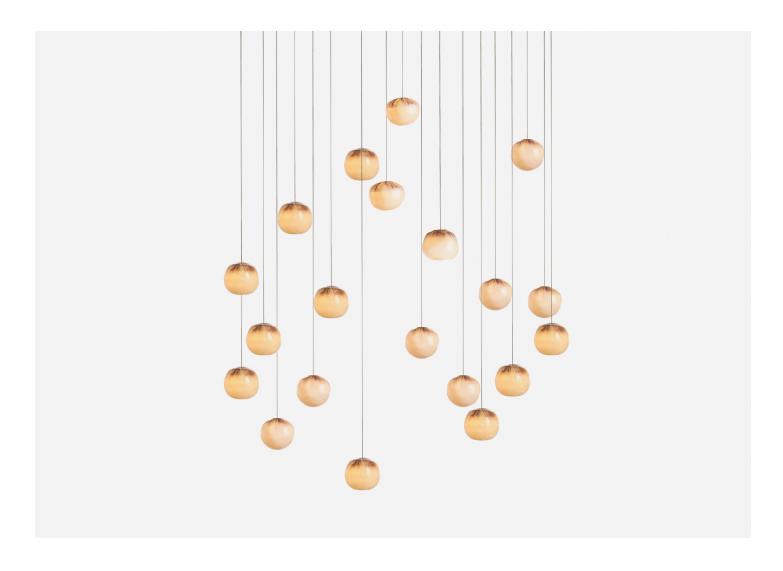

## 84.20 RANDOM

## **BOCCI**

 MANUFACTURER
 ORIGIN
 PRODUCTION

 Bocci
 Canada
 Made to Order

WEIGHT CERTIFICATIONS

150 lbs. UL, CB, CE, UKCA, RCM.

DISCLAIMER

LED lamping is not dimmable.

MATERIALS

Blown glass, copper mesh, braided metal coaxial cable, electrical components, white canopy.

DIMENSIONS

Canopy: L 52" x W 11.8" x H 2"

Overall Height: Custom length made to order (Min: 10', Max: 100'.)

ILLUMINATION

1.5W LED or 10W Xenon.

Suspension

Pendant lengths are predetermined by the client upon order confirmation and fabricated by Bocci. The shortest and longest lengths must be specified, with a recommended minimum separation of 12 to achieve an optimal cascade effect. Bocci will then create a random selection of lengths within the provided range.