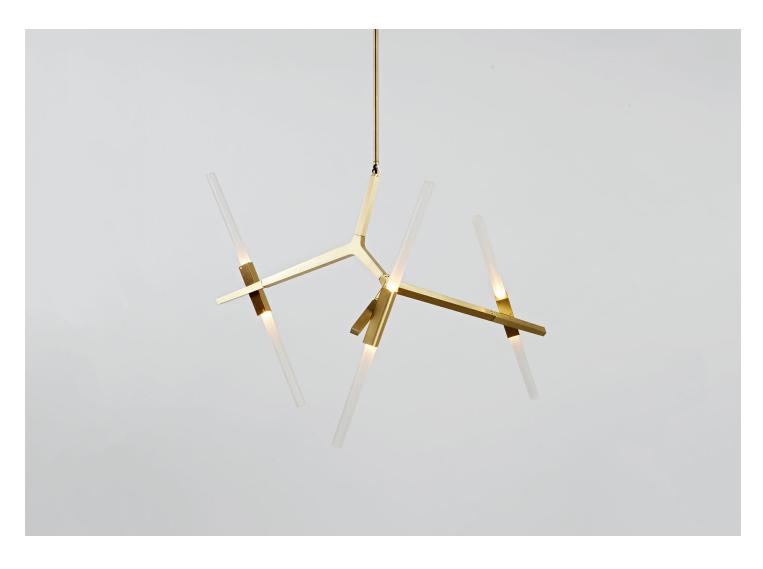

## 6-BULB AGNES CHANDELIER AGNES.06

LINDSEY ADELMAN FOR ROLL & HILL

DESIGNER Lindsey Adelman MANUFACTURER Roll & Hill

UL, cUL, CE, CB.

WEIGHT 6 lbs.

DISCLAIMER Bulbs included.

MATERIALS Glass, Machined Aluminum.

DIMENSIONS Canopy: Dia. 5" x H 0.25" Fixture: L 29" x W 44" x H 26" Overall Height: Min 25", Max 60"

ILLUMINATION G9, T6, 120V, 3W, 2700K Dimmable - LED. G9, 220V, LED.

SUSPENSION

A 35" site-adjustable stem is included with purchase. The aluminum stem will come in matching metal finish. Custom stem lengths are available at an additional cost.