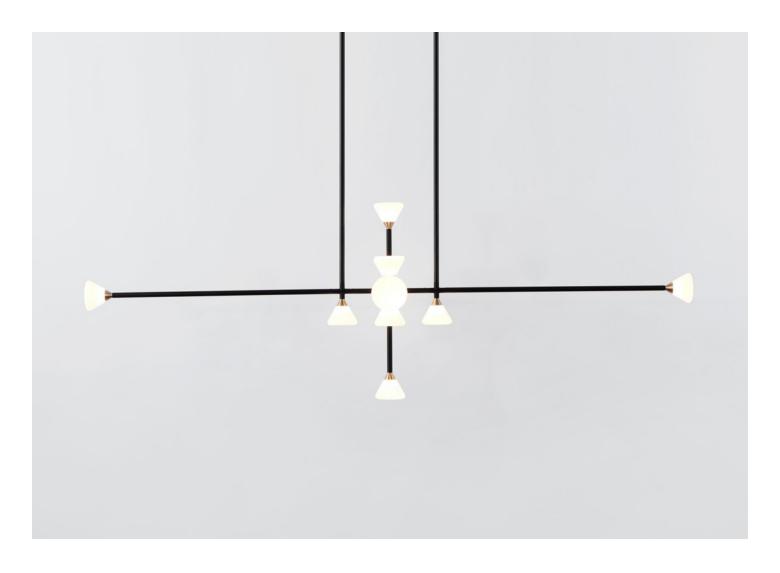

## APOLLO CHANDELIER 12 LIGHTS

MCKENZIE & KEIM FOR ROLL & HILL

DESIGNER MANUFACTURER ORIGIN PRODUCTION

McKenzie & Keim Roll & Hill United States Made to Order

DATE WEIGHT CERTIFICATIONS
2020 12 lbs. UL, cUL, CE.

MATERIALS

Brass, Steel, Glass, White Oak.

DIMENSIONS

Canopy: L 14" x W 5" x H 2" Fixture: L 57" x W 57" x H 19" Overall Height: Min 24", Max 46"

ILLUMINATION

120 V/240 V: Integrated LED - 45 Watts - 3200 Lumens - 2700 Kelvin - CRI 90+, Dimmable.

SUSPENSION

Two 35" site-adjustable stems are included with purchase. The stems will come in matching metal finish. Custom stem lengths are available at an additional cost.

CANOPY

L 14" x W 5" x H 2"