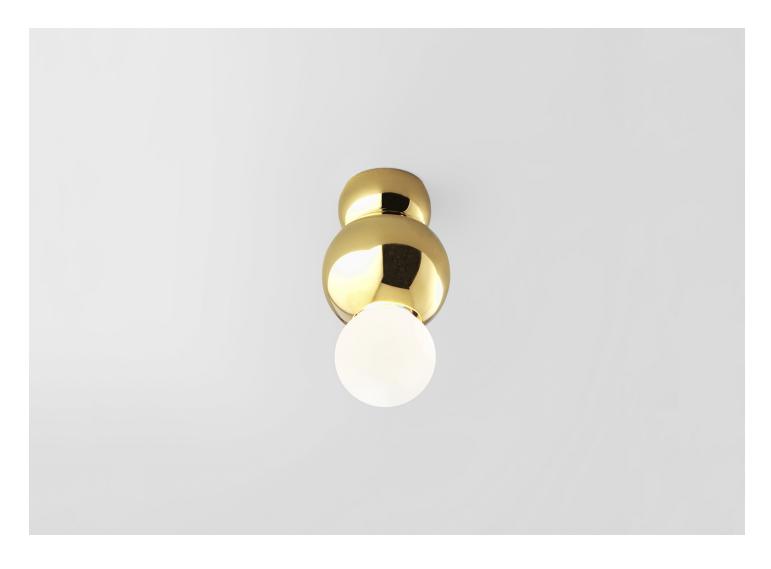

## BALL LIGHT SMALL CEILING MOUNTED

MICHAEL ANASTASSIADES FOR STUDIO MICHAEL ANASTASSIADES

DESIGNER Michael Anastassiades

MANUFACTURER Studio Michael Anastassiades

ORIGIN United Kingdom PRODUCTION Made to Order

MATERIALS

Polished Brass or Plated Nickel.

DIMENSIONS Dia. 2.44" x H 4.63"

CARE

Turn off the fixture before removing the opaline glass sphere. Clean only the outside of the sphere with a damp cloth.