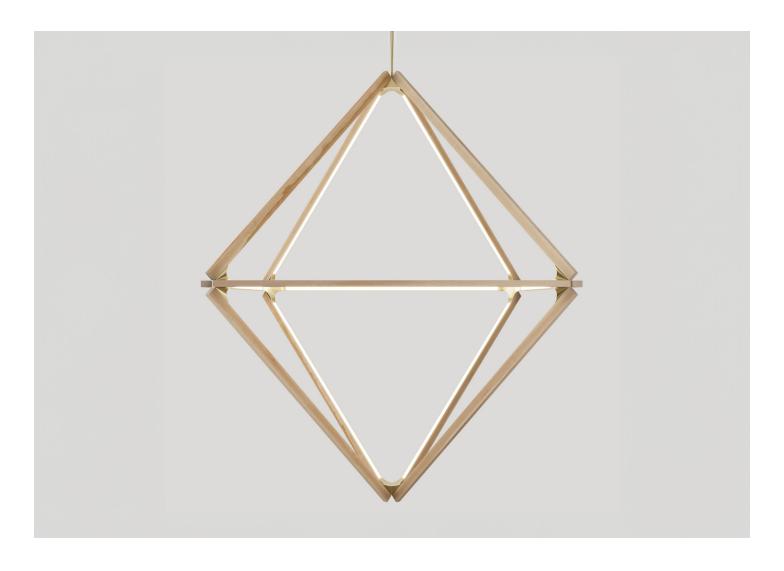

# **BIG DIAMOND**

### MATERIALS

Maple, American Walnut, or Ebonized Oak. Metal hardware available in a range of finish options.

### DIMENSIONS

Canopy: L 12.5" x W 12.5" x H 1.5" Fixture: L 70.5" x W 52" x H 70.5" Overall Height: Site adjustable up to 36"

### ILLUMINATION

LED - 96W - 3000K - 2976lm - 94 CRI - Dimmable.

Input voltage: 120V 50-60hz (Forward phase dimming) or 120V-277V 50-60hz (3-wire dimming) available. Please inquire for other color temperatures.