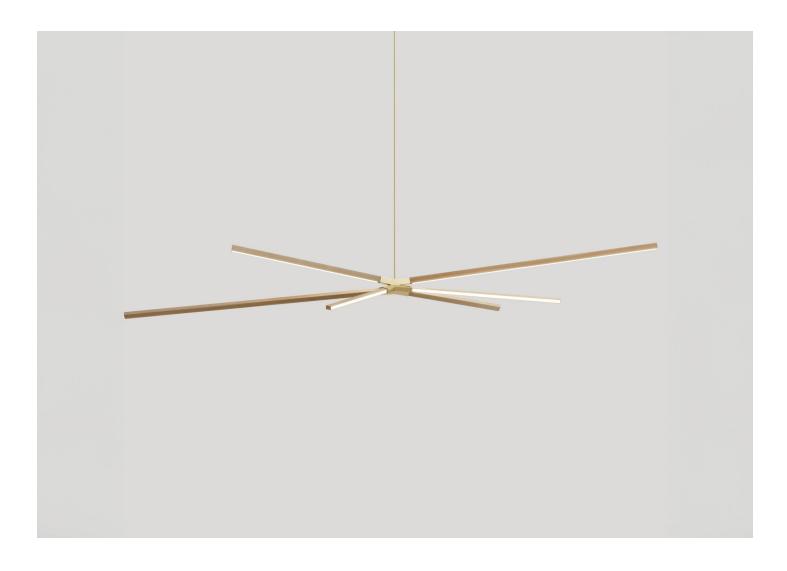

## **STICKBULB**

DESIGNER ORIGIN PRODUCTION
Stickbulb United States Made to Order

DATE WEIGHT CERTIFICATIONS
2014 18 lbs. UL, cUL, CE.

### MATERIALS

Maple, American Walnut, or Ebonized Oak. Metal hardware available in a range of finish options.

### DIMENSIONS

Canopy: L 8.5" x W 5.5" x H 1.5" Fixture: L 121" x W 28.5" x H 23" Overall Height: Site adjustable up to 36"

### ILLUMINATION

LED - 43W - 3000K - 1323lm - 94 CRI - Dimmable.

Input voltage: 120V 50-60hz (Forward phase dimming) or 120V-277V 50-60hz (3-wire dimming) available. Please inquire for other color temperatures.