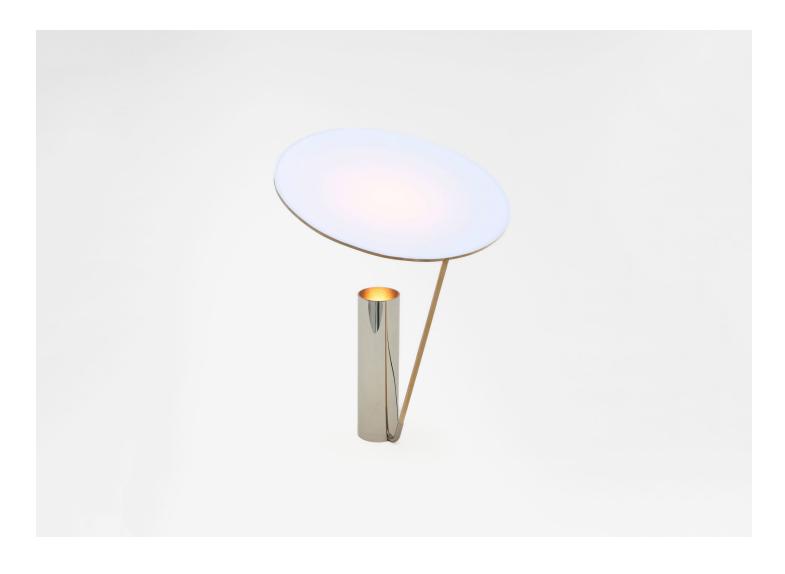

## MICHAEL ANASTASSIADES FOR STUDIO MICHAEL ANASTASSIADES

DESIGNER MANUFACTURER ORIGIN PRODUCTION Michael Anastassiades Studio Michael Anastassiades United Kingdom Made to Order WEIGHT CERTIFICATIONS DATE 2023 8.8 lbs. CE.

Before cleaning, fixtures must be turned off and unplugged from electricity. When cleaning, use the gloves provided and a light dust cloth to clean the outside of the fixture.

Tosa-Shi Paper, Bamboo, Polished Nickel-Plated Brass. Black braided flex, inline switch.

Fixture: Dia 15.16" x H 19.3"

Cord: L 98.5"

120V: 9W LED Bulb 750lm - 2700K - 10 Watts. Dimmable.