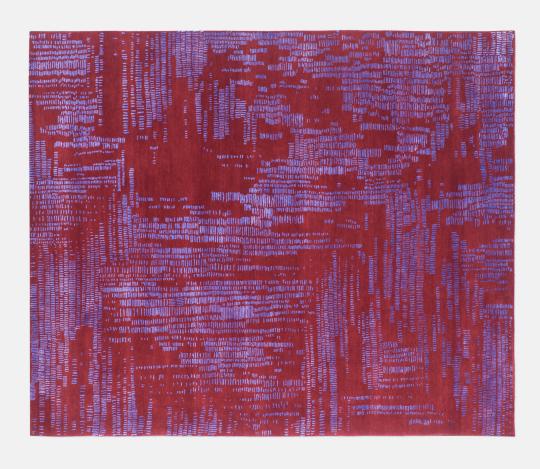

## BORO ATELIER FÉVRIER

MANUFACTURER ORIGIN PRODUCTION
Atelier Février Nepal Made to Order

MATERIALS

70% Wool, 30% Silk. 125 Knots.

DIMENSIONS

Customized to order per project dimensions.

CUSTOMIZABLE

Atelier Février specializes in crafting unique, made-to-order rugs tailored to your specific preferences. The dimensions, shape, and color of the rug can be customized to suit your needs.