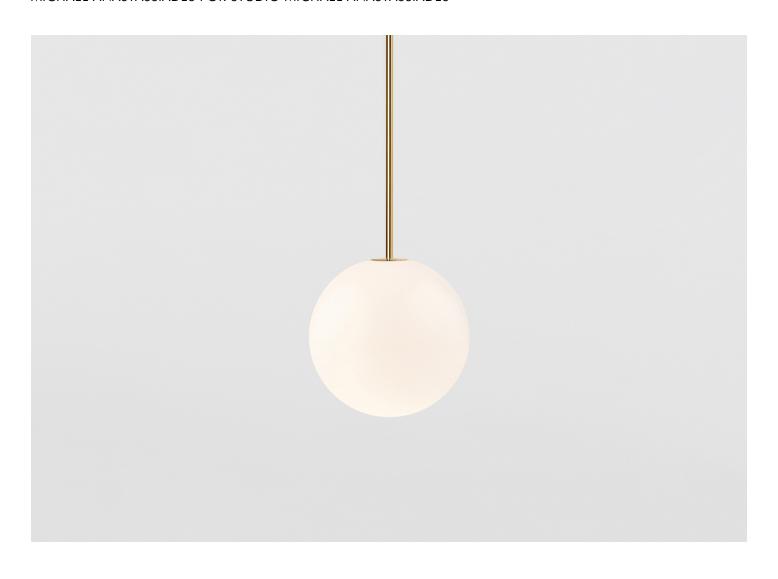

## BRASS ARCHITECTURAL COLLECTION PENDANT 250

MICHAEL ANASTASSIADES FOR STUDIO MICHAEL ANASTASSIADES

DESIGNER
Michael Anastassiades

MANUFACTURER
Studio Michael Anastassiades

ORIGIN United Kingdom PRODUCTION

Overall Height: Custom rod length made to order. (Min: 15.8", Max: 88.4")

ILLUMINATIOI

120V: E26 LED Bulb - 14 Watts - 2000 Lumens - 2700 Kelvin. Dimmable.

SUSPENSION

Please specify drop length measured from the ceiling to bottom of fitting at time of order. Min: 15.8", Max: 88.4"

BACKPLATE

Dia. 4.31" (Mounting screws not included. 5mm countersunk screw recommended.)