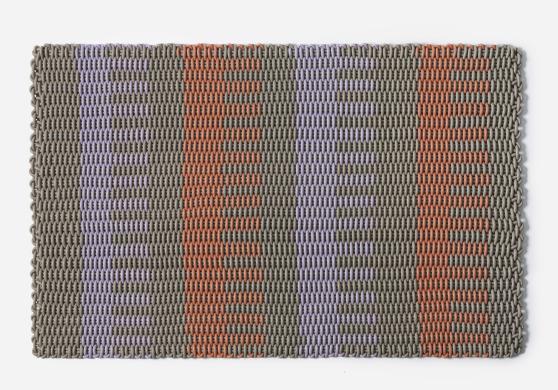

# **CANYON RUG**

#### DISCLAIMER

Every gradient combination follows the same pattern but expresses itself uniquely in each piece, maintaining the pattern's logic and overall visual effect. Each gradient set is distinct, separating it from solid colors and striped designs.

#### MATERIALS

Mats: 1" Thick Bold Weave, High-Performance Silicone. Rugs: 0.5" Thick Fine Weave, High-Performance Silicone.