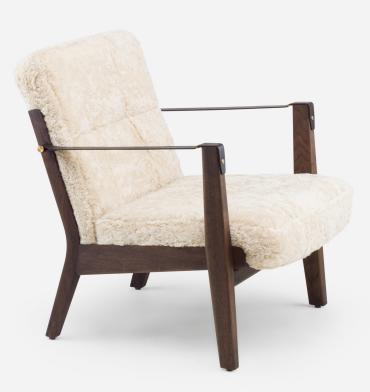

## CAPO LOUNGE ARMCHAIR

NERI & HU FOR DE LA ESPADA

designer Neri & Hu MANUFACTURER De La Espada origin **Portugal**  PRODUCTION Made to Order

DISCLAIMER

Products upholstered in Curly Wool Sheepskin have an extended lead time. Please inquire directly for more information.

UPHOLSTERY REQUIREMENTS Regular Fabric: 3 Yards. Patterned Fabric: 3.5 Yards. Leather: 4.5 Yards. Subject to approval by De La Espada.

MATERIALS

Available in Ash, Oak, or Walnut in a range of finish options, and a range of fabric or leather options. Leather belting arm straps in Black or Brown with Brass detailing.