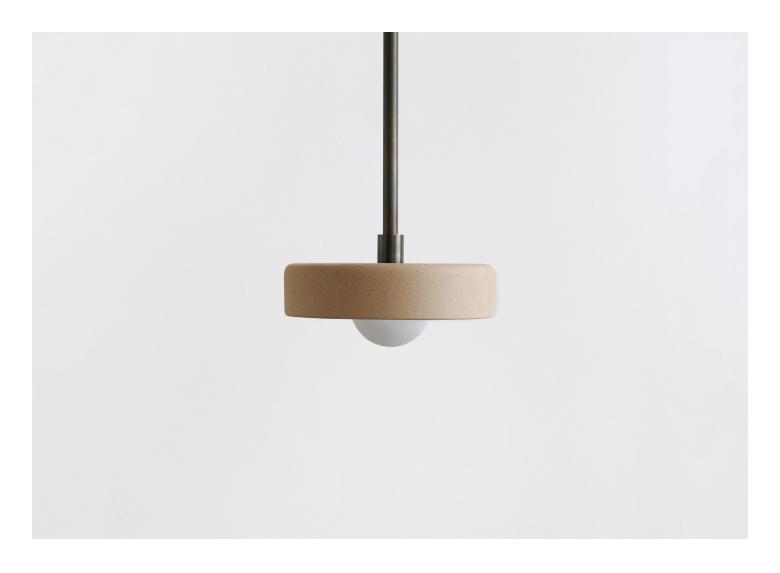

## CERAMIC DISC PENDANT

IN COMMON WITH

 MANUFACTURER
 ORIGIN
 PRODUCTION

 In Common With
 United States
 Made to Order

DATE CERTIFICATIONS
2018 UL, Damp Rated.

DISCLAIMER

Every ceramic shade is handmade and may exhibit slight variations in form and material.

MATERIALS

Ceramic, Glass, Steel, Brass.

DIMENSIONS

Fixture: Dia. 10" x H 4"

Overall Height: Custom (Min: 13", Max: 78")

ILLUMINATION

110V: G9, 4.5W, 450 Lm, 2700 K, Max 10W, Dimmable.

SUSPENSION