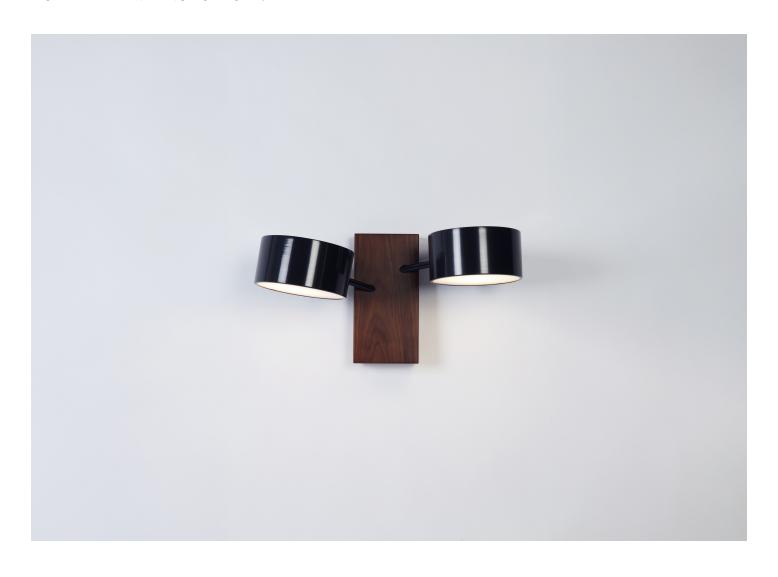

## **EXCEL DOUBLE SCONCE**

## RICH BRILLIANT WILLING FOR ROLL & HILL

DESIGNER
Rich Brilliant Willing

manufacturer Roll & Hill

WEIGHT 9 lbs.

ORIGIN
United States

CERTIFICATIONS
UL, cUL, CE, CB.

PRODUCTION

Made to Order

MATERIALS

DATE

2008

Walnut, Steel.

DIMENSIONS

L 11" x W 24" x H 12.5"

ILLUMINATION

120V/240V: 2 x 60 Watt A19 incandescent, Max 120 Watts, 340 Lumens (black/red) 560 Lumens (white), Triac or ELV Dimming.

120V/240V: R&H LED Bulb, E26/E27, 2 x 6 Watt A19 frosted LED, 12 Watts, 400 lumens (black/red), 680 lumens (white), 2700 Kelvin, CRI 90+, Triac or ELV Dimming.

BACKPLATI

L 4.5" x H 10.94"