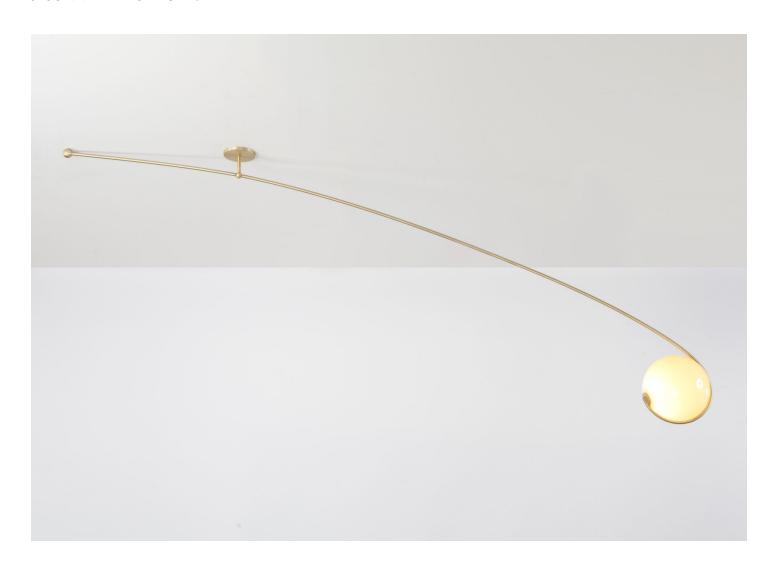

## FIDDLEHEAD CANTILEVER

JASON MILLER FOR ROLL & HILL

Jason Miller

manufacturer Roll & Hill ORIGIN
United States

PRODUCTION

Made to Order

DATE 2014

WEIGHT 10 lbs.

CERTIFICATIONS
UL, cUL, CE, CB.

MATERIALS

Steel, Glass.

DIMENSIONS

Canopy: Dia. 5" x H 0.5" Fixture: L 99" x W 10" x H 33"

LLUMINATION

Cream Globe: LED, E26/E27, 6 Watt A19 frosted, 6 Watts, 250 Lumens, 2700 Kelvin, CRI 90+, Triac or ELV Dimming Smoke Globe: LED, E26/E27, 3 Watt G25 clear, 3 Watts, 210 Lumens, 2700 Kelvin, CRI 90+, Triac or ELV Dimming Clear Globe: LED, E26/E27, 3 Watt G25 clear, 3 Watts, 600 Lumens, 2700 Kelvin, CRI 90+, Triac or ELV Dimming