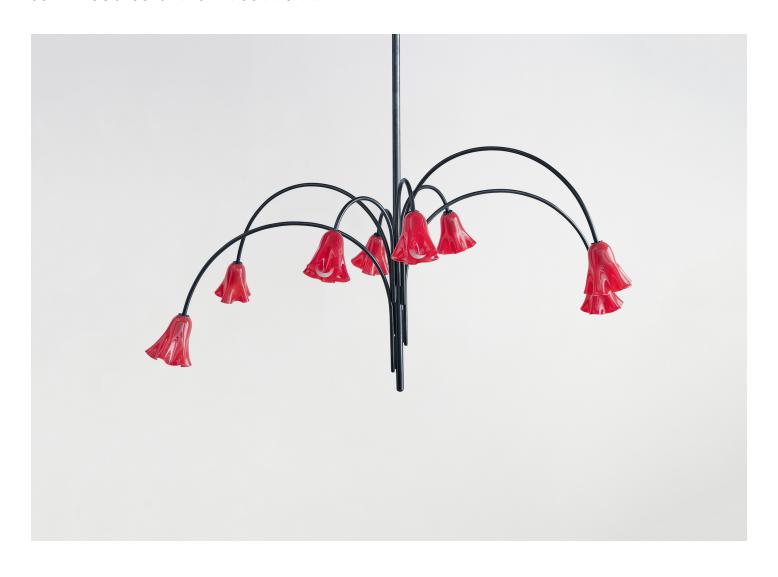

### MATERIALS

Brass, Glass.

DIMENSIONS

Canopy: Dia. 4.8" x H 1.6"

Fixture: Dia. 57.75" x H 36"

Drop Length: Custom length made to order.

ILLUMINATION

Porcelain 1 E12 - 120V - 4.0 W - 220 Lumen - 2200K-3000K, Dimmable.