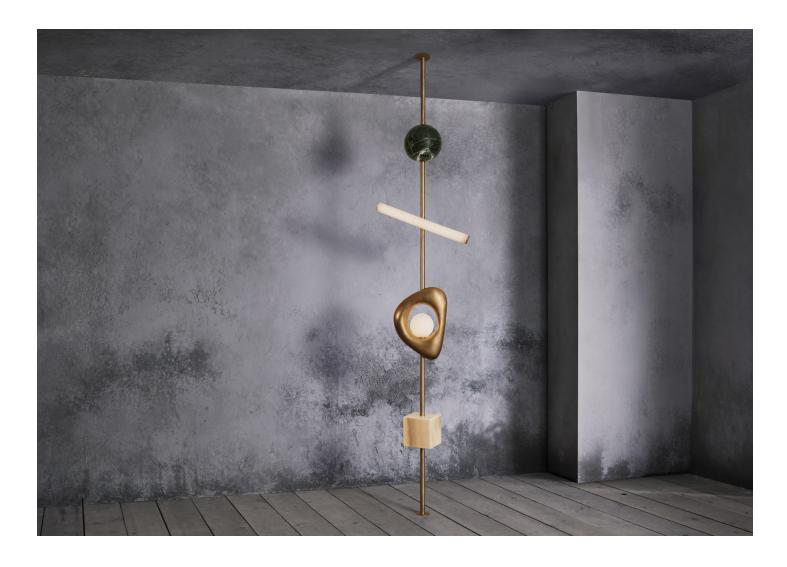

## FORM LIGHT

## ANNA KARLIN

DESIGNER ORIGIN PRODUCTION
Anna Karlin United States Made to Order

DISCLAIMER

Given the nature of the material, there are various shades and coloring that exist within any given block of Travertine. Finishes may vary slightly.

MATERIALS

Bronze, Brass, Steel, Marble, Acrylic, Glass.

DIMENSIONS

Canopy: Dia. 5.1" x H 1.5"

Fixture: W 19.75" x D 8" x H 68.1"

Overall Height: Custom length made to order (Min. 80")

CUSTOMIZABLE

Please inquire for current marble options, selection varies.

ILLUMINATION

Tube: 12VDC LED Strip - 9W - 2700K - 1100lm - Dimmable. Globe: 12VDC G4 LED bulbs - 5W - 2700K - 450lm - Dimmable.

SUSPENSION

Overall length is made to order. Please specify drop length measured from the ceiling to bottom of fitting at time of order.