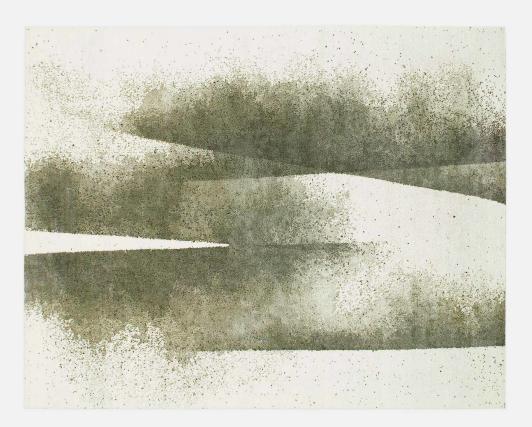

## FREQUENCE 110 RUG ATELIER FÉVRIER



MANUFACTURER Atelier Février origin Nepal PRODUCTION Made to Order

DISCLAIMER

With their varying shapes, Atelier Février's rugs are designed with a specific pile thickness and firmness, and their substantial weight helps them stay securely in place. It is at the client's discretion to provide their own rug pad. A rug pad is not included.

MATERIALS

40% Himalayan Wool, 60% Silk. 125 knots.

DIMENSIONS

Customized to order per project dimensions.

CUSTOMIZABLE

Atelier Février specializes in crafting unique, made-to-order rugs tailored to your specific preferences. The dimensions, shape, and color of the rug can be customized to suit your needs.

CARE

To ensure your rug stays in pristine condition, consider an anti-stain treatment. In the event of spills or stains, it's recommended to