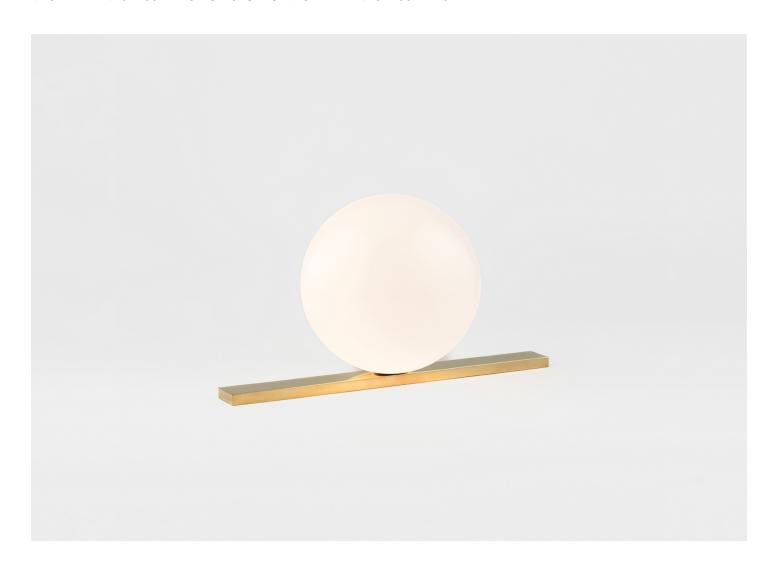

## **GET SET**

## MICHAEL ANASTASSIADES FOR STUDIO MICHAEL ANASTASSIADES

DESIGNER MANUFACTURER ORIGIN PRODUCTION
Michael Anastassiades United Kingdom Made to Order

DATE WEIGHT CERTIFICATIONS

DATE WEIGHT CERTIFICA
2013 5.5 lbs. CE, UL.

## MATERIALS

Polished Brass or Plated Nickel. Mouth-blown Opaline glass. Black silk braided flex cord with inline on/off switch.

DIMENSIONS

Fixture: L 15.75" x W 1.57" x H 8.35"

Globe: Dia. 7.87" Cord: L 98"