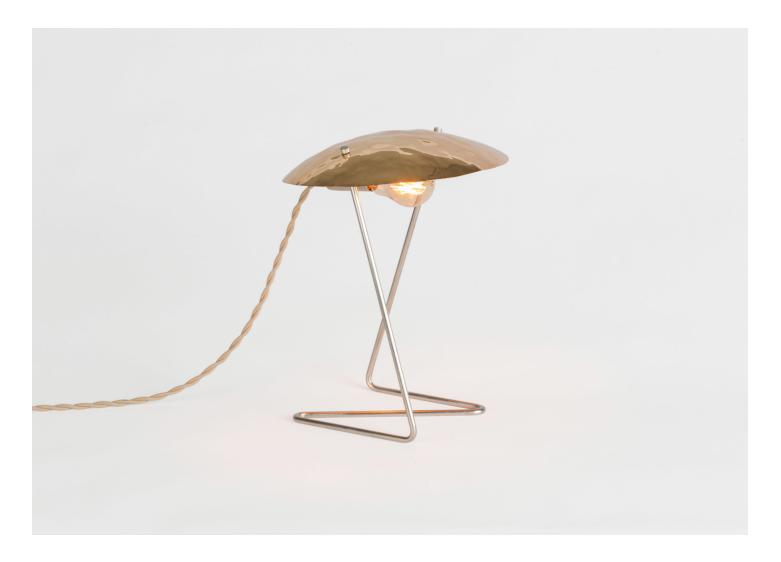

## HAMMERED TABLE LIGHT TL.01.01 LINDSEY ADELMAN FOR LINDSEY ADELMAN STUDIO

DESIGNER Lindsey Adelman MANUFACTURER Lindsey Adelman Studio ORIGIN United States PRODUCTION Made to Order

weight 3 lbs.

MATERIALS Machined Brass, Hammered Bronze, Cloth Cord.

DIMENSIONS Fixture: W 10" x D 7" x H 11" Shade: Dia. 10"

CUSTOMIZABLE

In addition to producing made-to-order fixtures in standard configurations, LAS studio has a robust customization program in which they are able to manipulate the size, shape and design of a fixture to perfectly fit a space. They also offer a range of custom metal and glass finishes in addition to the standard options.