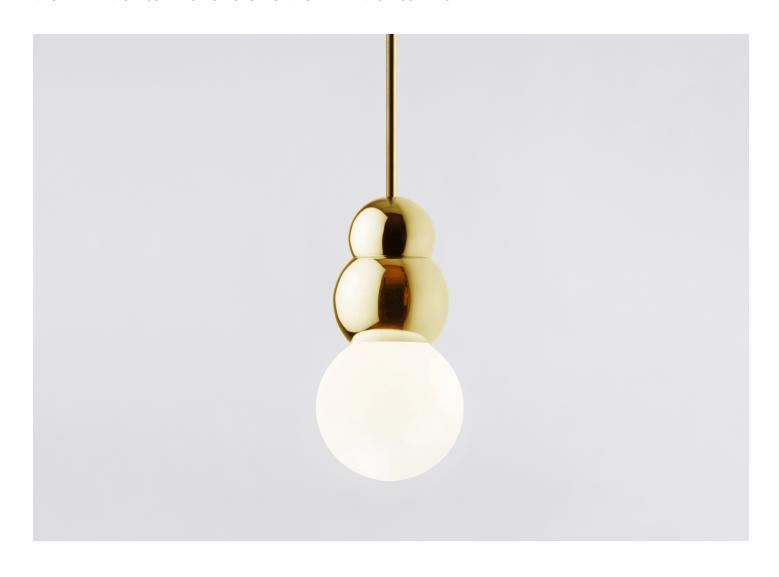

## LARGE BALL LIGHT PENDANT ROD

## MICHAEL ANASTASSIADES FOR STUDIO MICHAEL ANASTASSIADES

DESIGNER MANUFACTURER ORIGIN PRODUCTION Studio Michael Anastassiades United Kingdom Made to Order Michael Anastassiades

WEIGHT CERTIFICATIONS DATE 2008 6.6 lbs. CE.

Canopy: Dia. 2.72" x H 1.95" Fixture: Dia. 3.74" x H 7.09"

Overall Height: Custom rod length made to order. (Min: 8.6", Max: 84")

Turn off the fixture before removing the opaline glass sphere. Clean only the outside of the sphere with a damp cloth.

ILLUMINATION

120V: G9 LED Bulb - 3.5 Watts - 280 Lumens - 2700 Kelvin. Dimmable.

Rod length is made to order. Please specify drop length measured from the ceiling to bottom of fitting at time of order (Minimum: 8.3", Maximum: 82.3")