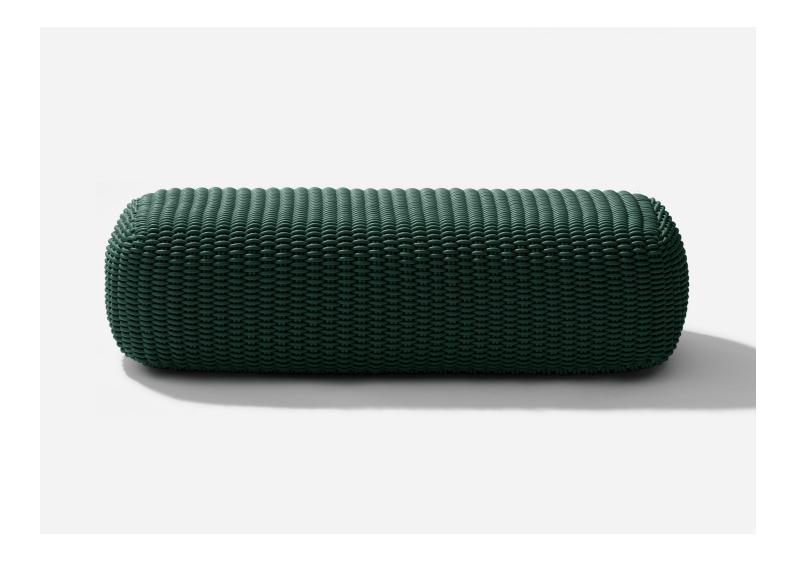

## LARGE BENCH

## **SHORE STUDIOS**

MANUFACTURER ORIGIN PRODUCTION

Shore Studios United Kingdom One of a Kind

DATE WEIGHT 2021 53 lbs.

## DISCLAIMER

Suitable for both indoor and outdoor use. Each gradient combination is the same, but they do manifest in unique ways from piece-to-piece, while sticking to the pattern's logic and overall visual effect. Each gradient set will be one-of-a-kind, which differentiates it from our more simplistic solid color and striped designs.

## MATERIALS

1" Thick Bold Weave, High-Performance Silicone & Marine-Grade Foam.

DIMENSIONS

L 20" x W 60" x H 16"

CUSTOMIZABLE

Custom colors available, please inquire directly.