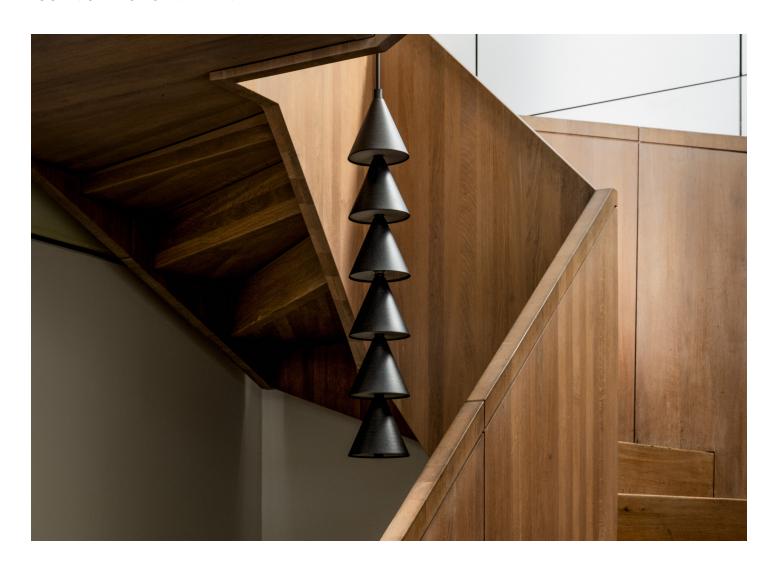

## LEGATO SINGLE STRINGS, 6 CONES LUCA NICHETTO FOR MATTER MADE

DESIGNER MANUFACTURER ORIGIN PRODUCTION Luca Nichetto **United States** Made to Order Matter Made

CERTIFICATIONS DATE

2018 UL Listing available upon request and will

incur an additional fee.

Please note: custom drops are made to order and cannot be adjusted on site. Inquire directly if you are interested in the fixture with fewer or additional cones.

Aluminum, Brass, Acrylic, Textured Graphite Finish.

Overall dimensions vary by configuration.

L 6.25" x W 6.25" x H 37"

ILLUMINATION

Integrated LED.

2700 Kelvin - 580 lumens - 3.6 watts (per cone). Dimmable.

SUSPENSION

Custom 203" drop.

CANOPY