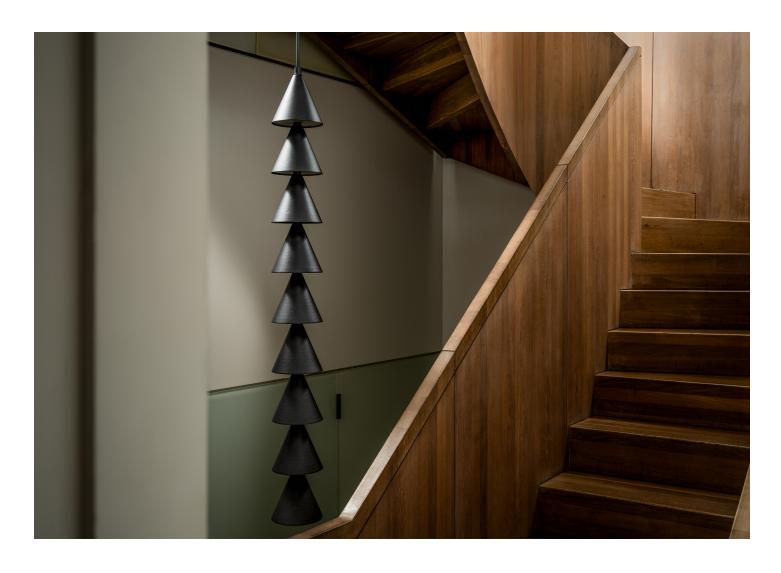

## LEGATO SINGLE STRINGS, 9 CONES LUCA NICHETTO FOR MATTER MADE

DESIGNER MANUFACTURER ORIGIN PRODUCTION Luca Nichetto **United States** Made to Order Matter Made

CERTIFICATIONS DATE

2018 UL Listing available upon request and will

incur an additional fee.

Please note: custom drops are made to order and cannot be adjusted on site. Inquire directly if you are interested in the fixture with fewer or additional cones.

Aluminum, Brass, Acrylic, Textured Graphite Finish.

Overall dimensions vary by configuration.

L 6.25" x W 6.25" x H 55"

ILLUMINATION Integrated LED.

2700 Kelvin - 580 lumens - 3.6 watts (per cone). Dimmable.

SUSPENSION

Custom 226" drop.

CANOPY

Dia. 10.5" x H 1.75"