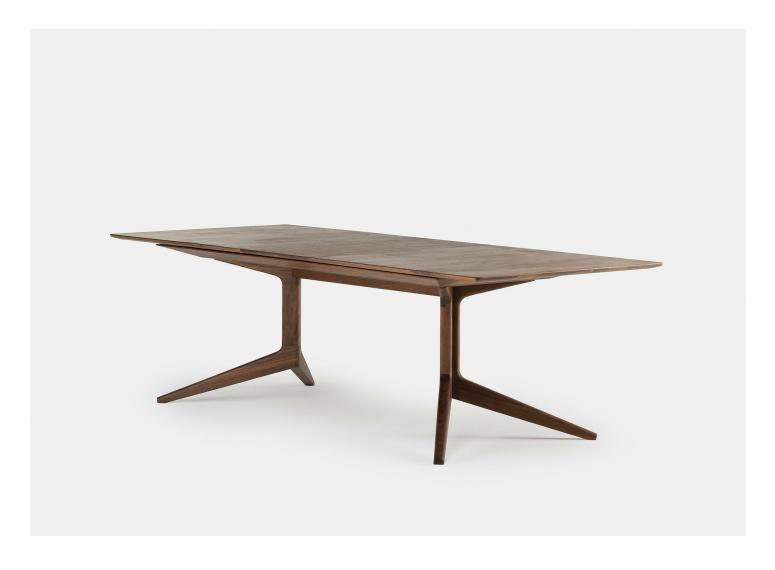

## LIGHT EXTENDING TABLE MATTHEW HILTON FOR DE LA ESPADA

DESIGNER Matthew Hilton MANUFACTURER De La Espada origin Portugal PRODUCTION Made to Order

MATERIALS

 $\label{eq:available} \mbox{Available in Ash, Oak, or Walnut in a range of finish options.}$ 

## DIMENSIONS

W 78.75" x D 39.4" x H 29.1" Width Extensions: 96.4", 114.2"

CARE

When not in use, place the leaves within the fabric-lined compartment as follows: One leaf should be placed face down into the fabric-lined compartment. The other leaf should be placed face up on top of the first leaf, so the felt pads on the bottom of the two leaves meet.