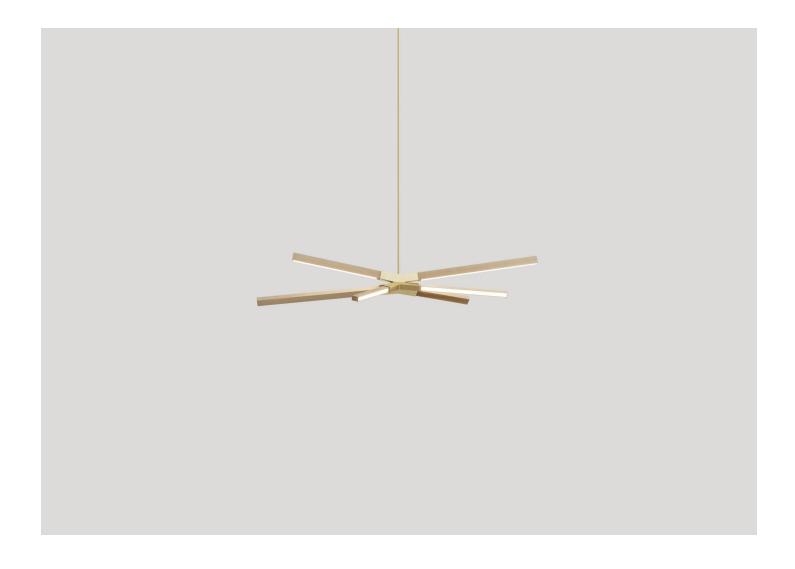

## LITTLE SKY BANG

## MATERIALS

Maple, American Walnut, or Ebonized Oak. Metal hardware available in a range of finish options.

DIMENSIONS

Canopy: L 8.5" x W 5.5" x H 1.5" Fixture: L 49" x W 15" x H 12" Overall Height: Site adjustable up to 36"

ILLUMINATION

LED - 17W - 3000K - 531lm - 94 CRI - Dimmable.

Input voltage: 120V 50-60hz (Forward phase dimming) or 120V-277V 50-60hz (3-wire dimming) available. Please inquire for other color temperatures.