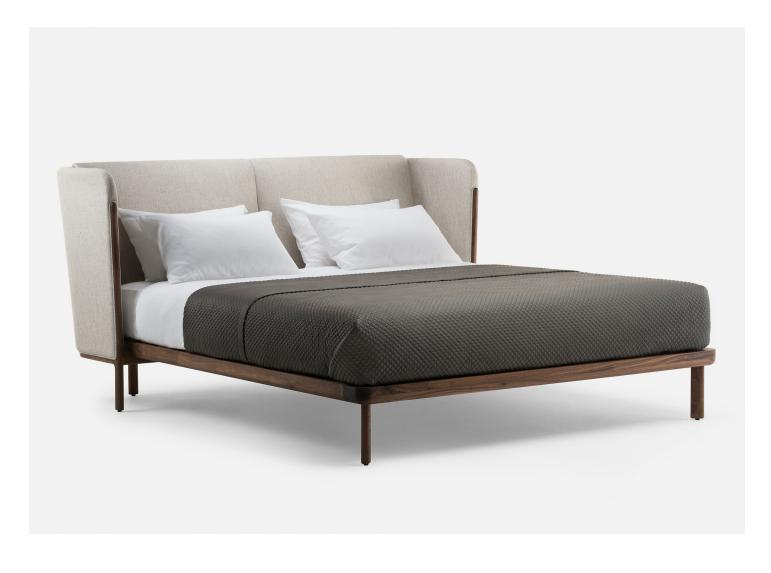

## LOW DUBOIS BED LUCA NICHETTO FOR DE LA ESPADA

<sup>designer</sup> Luca Nichetto MANUFACTURER De La Espada origin **Portugal**  PRODUCTION Made to Order

## MATERIALS

Available in Ash, Oak, or Walnut in a range of finish options, and a range of fabric or leather options.

DIMENSIONS Queen: L 93.8" x W 66.8" x H 44" King: L 93.8" x W 85" x H 44" California King: L 97.8" x W 81" x H 44" Platform Height: 12.4"