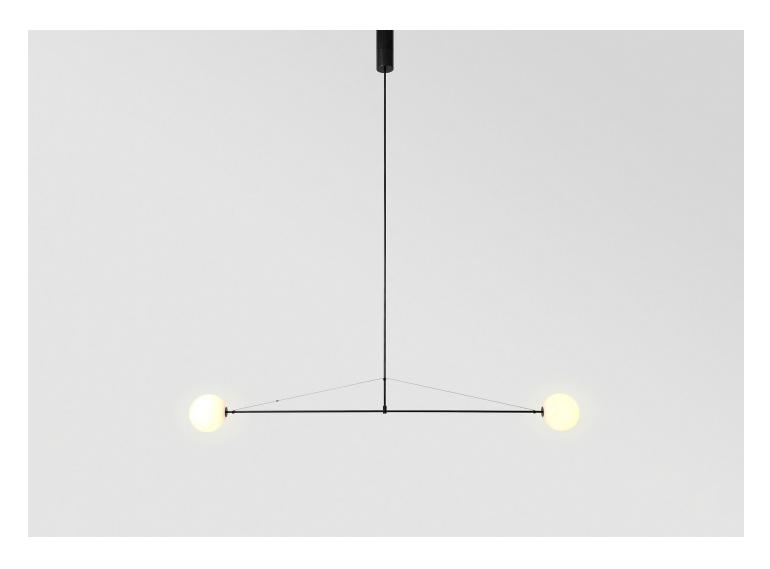

MATERIALS Black Patinated Brass. Mouth-blown Opaline spheres.

DIMENSIONS Canopy: H 10.23" Fixture: L 70.86" Globe: Dia. 5.91" Overall Height: Custom length made to order. (Min: 23", Max: 92.8")