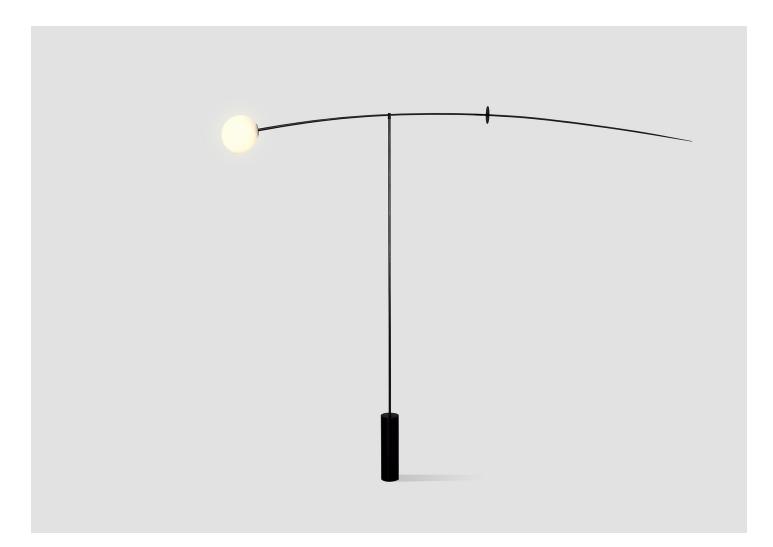

## MOBILE FLOOR LAMP 5

MICHAEL ANASTASSIADES FOR STUDIO MICHAEL ANASTASSIADES

DESIGNER Michael Anastassiades MANUFACTURER Studio Michael Anastassiades ORIGIN United Kingdom PRODUCTION Made to Order

WEIGHT 33 lbs. certifications CE.

MATERIALS Black Patinated Brass. Mouth-blown Opaline spheres.

DIMENSIONS Fixture: L 90.55" x H 70.15" Globe: Dia. 5.91" Cord: L 98"

CARE

Clean the fixture with white cotton gloves and a damp cloth. Wipe the glass spheres gently, let them dry before reattaching, and be sure to unplug the fixture before cleaning.