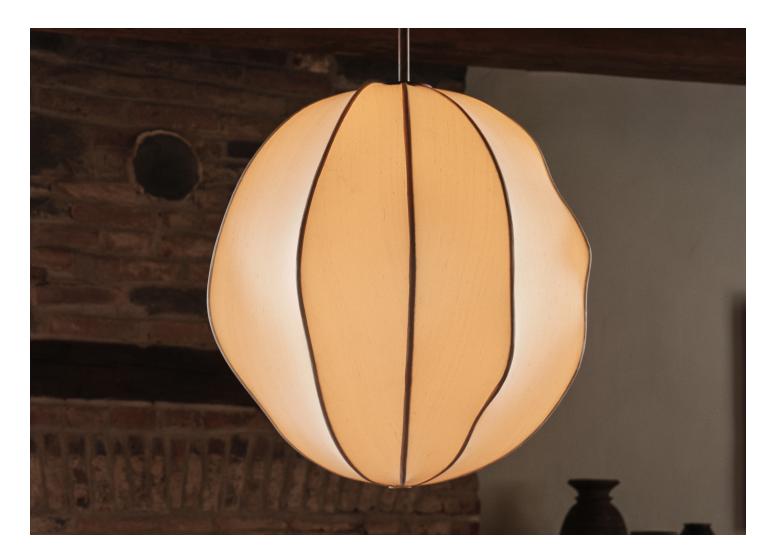

## MULBERRY GLOBE PENDANT

ANNA KARLIN

<sub>DESIGNER</sub> Anna Karlin ORIGIN United States PRODUCTION Made to Order

certifications UL.

MATERIALS Wood, Aluminum, Antique Brass Steel, Cream Silk.

DIMENSIONS Canopy: Dia. 12" Small: W 14" x D 14" x H 14" Medium: W 18" x D 18" x H 18" Large: W 27" x D 27" x H 27" Overall Height: Custom length made to order (Small Min. 19", Medium Min. 23", Large Min. 32")