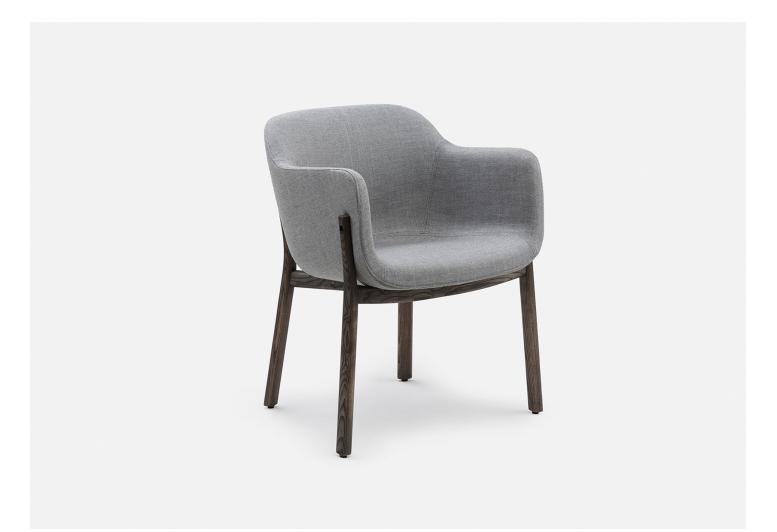

## PORTO CHAIR MATTHEW HILTON FOR DE LA ESPADA

DESIGNER Matthew Hilton MANUFACTURER De La Espada origin **Portugal**  PRODUCTION Made to Order

## MATERIALS

Available in Ash, Oak, or Walnut in a range of finish options, and a range of fabric or leather options.

DIMENSIONS W 26" x D 23.25" x H 31.1" Seat Height: 18.1" Arm Height: 27.2"