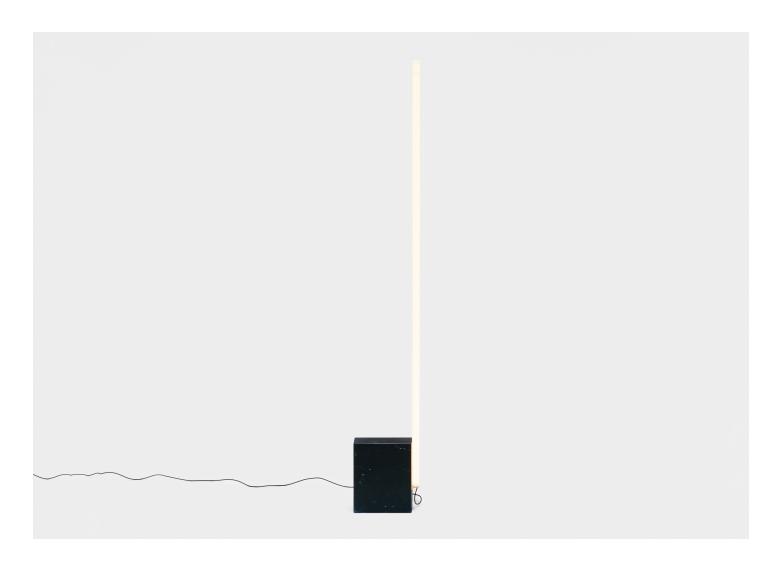

## MICHAEL ANASTASSIADES FOR STUDIO MICHAEL ANASTASSIADES

DESIGNER MANUFACTURER ORIGIN PRODUCTION Michael Anastassiades Studio Michael Anastassiades United Kingdom Made to Order CERTIFICATIONS

WEIGHT DATE 33 lbs. CE. 2022

DISCLAIMER

Provided with 2500mm cord set and dimmer switch. Casambi option available.

White Statuary or Black Marquina Marble. Opaline Borosilicate Glass Tube.

W 9.7" x H 66.7"

Cord: L 98"

Turn off the fixture before removing the glass. Clean only the outside of the glass with a damp cloth. For marble, use a lightly damp soft dust cloth and gently go over marks until clean. Ensure the marble is dry to avoid stains.

120V/240V: Integrated LED - 32 Watts - 1600mm Ø 28mm - 1400 Lumens - 2350 Kelvin. Dimmable.