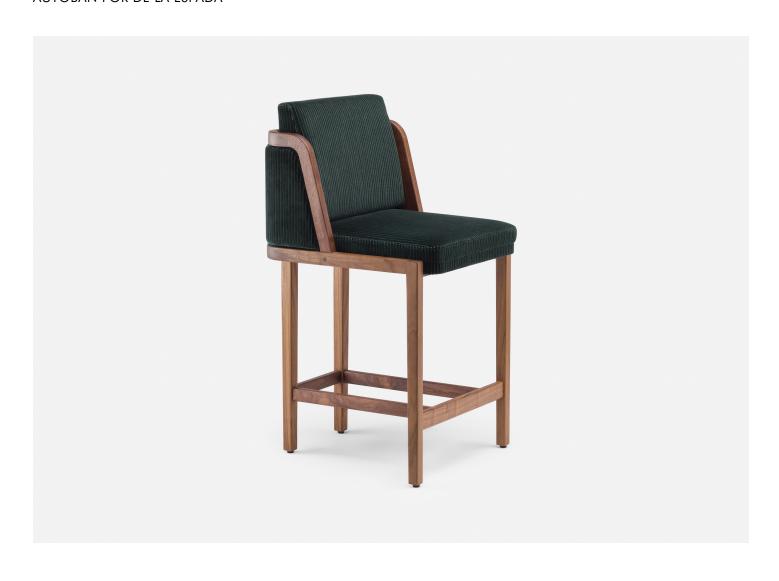

# THRONE UPHOLSTERED BREAKFAST BAR STOOL

AUTOBAN FOR DE LA ESPADA

DESIGNER MANUFACTURER ORIGIN PRODUCTION
Autoban De La Espada Portugal Made to Order

### MATERIALS

Available in Ash, Oak, or Walnut in a range of finish options, and a range of fabric or leather options.

## DIMENSIONS

W 19.3" x D 20.5" x H 37.2" Seat Height: 24.8" Seat Depth: 14.7"