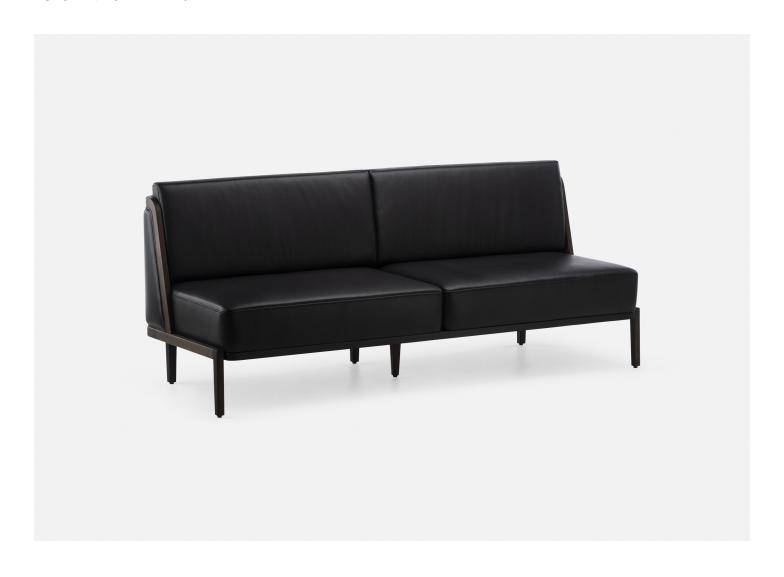

# THRONE UPHOLSTERED SOFA

### DIMENSIONS

W 78.75" x D 31.1" x H 32.1"

Seat Height: 16.6" Seat Depth: 22.8"