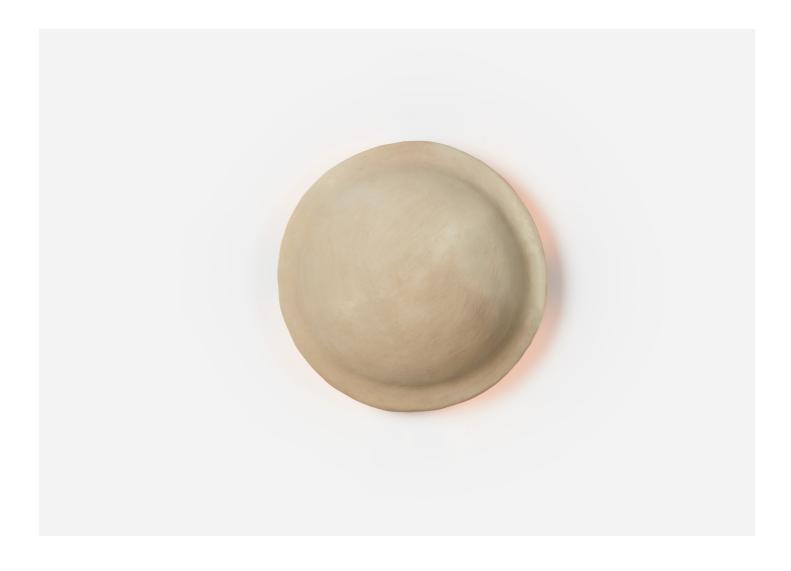

## TRID SCONCE

## DISCLAIMER

This light fixture is shipped with standard 120V lamping. 240V lamping available upon request for an additional charge.

MATERIALS

Clay. Availble in Terracotta, Bone, and Manganese Finishes.

DIMENSIONS

Dia. 10.6" x D 5"

ILLUMINATION

120/277V: Integrated LED - 8 Watts - 400 Lumens - 2700 Kelvin - 90+ CRI, Dimmable. 240V: Integrated LED - 11 Watts - 500 Lumens - 2700 Kelvin - 90+ CRI, Dimmable.