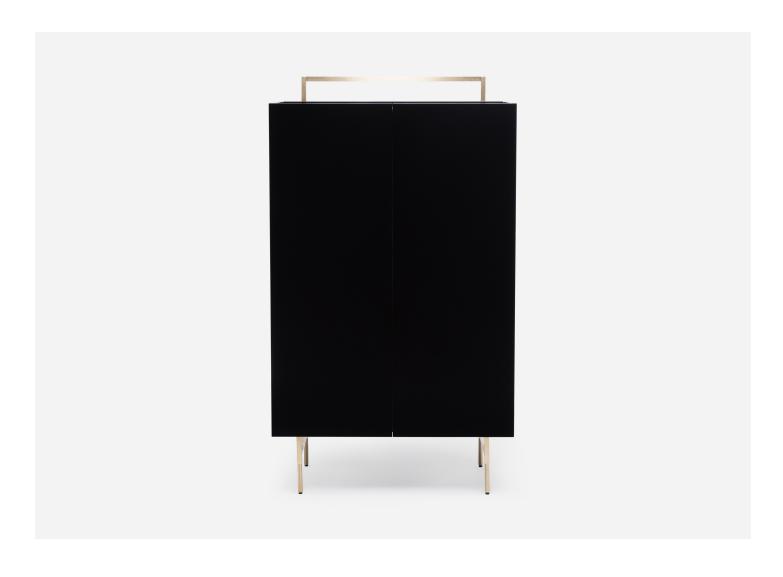

## TRUNK TALL CABINET

## NERI & HU FOR DE LA ESPADA

DESIGNER MANUFACTURER ORIGIN PRODUCTION

Neri & Hu

De La Espada

Portugal

Made to Order

## MATERIALS

Exterior is available in painted HDF in a choice of our full range of colours with a satin matte or gloss finish. Interior is available in Ash, Oak, or Walnut in a range of finish options. Brushed Brass detailing.

## DIMENSIONS

W 39.3" x D 20.3" x H 63.75"

Internal top compartment: W 35.4" x D 17" x H 13.1" Internal shallow drawer: W 33" x D 15.1" x H 2"

Internal deep drawers: W 33" x D 15.1" x H 10.7"

Shelf ends 4.5cm (1.75") from the back panel, to allow the passage of cables when used for audio-visual equipment. A single hole in the back panel, located behind the top drawer, is also for cable management.