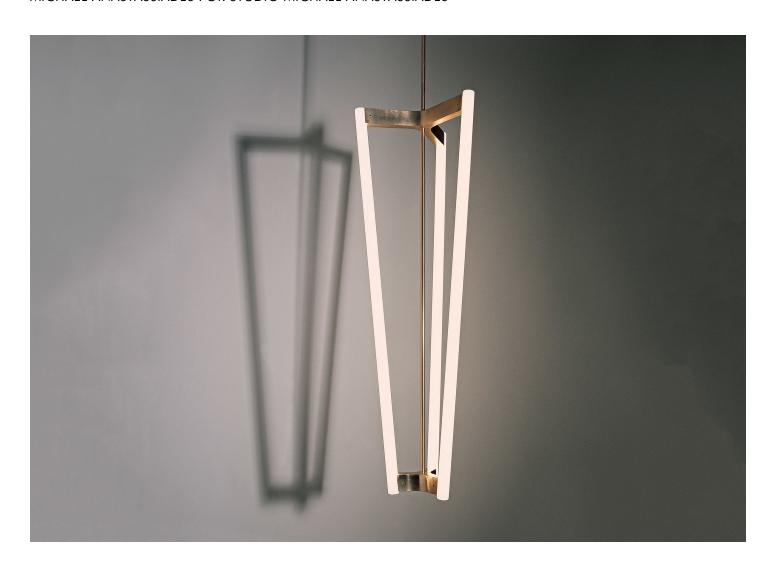

## TUBE CHANDELIER

## MICHAEL ANASTASSIADES FOR STUDIO MICHAEL ANASTASSIADES

DESIGNER
Michael Anastassiades

MANUFACTURER
Studio Michael Anastassiades

ORIGIN United Kingdom PRODUCTION

Made to Order

DATE **2006** 

WEIGHT 15.4 lbs. CERTIFICATIONS CE.

MATERIALS

Satin Brass or Plated Nickel.

DIMENSIONS

W 13.4" x H 39.3"

ILLUMINATION

120V/240V: Integrated LED 24V Bulbs - 20 Watts - 2350 Kelvin - 1500 Lumens - Dimmable.

SUSPENSION

Please specify drop length measured from the ceiling to bottom of fitting at time of order. Integrated: Min. 50", Max. 147.9". Remote: Min. 41.5", Max. 139.4"